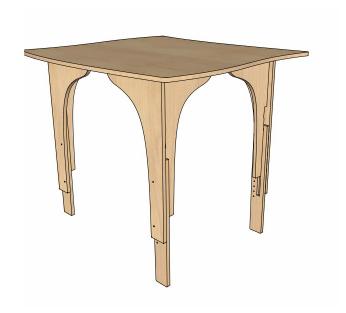

#### **Description**

The REACH-TAB-CV-4848-FM-38-42 standing table is the perfect addition to any space where collaboration and hands on learning are taking place. Whether it be a maker space, art studio, common area, or classroom these standing height tables come with a choice of two different size tops and standing height legs in 2 options to best fit your age range.

#### **Product features**

- · Standing table top: 48"x48"
- · Adjustable standing table legs: 38"-42"
- Floor glides

| 33" | Grade 3-5  |
|-----|------------|
| 36" | Grade 6-8  |
| 39" | Grade 9-10 |
| 42" | Grade 11+  |

#### **Views**

Refer to Technical Sheet for more details.