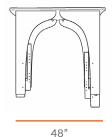

### **TECHNICAL DRAWING**

**REACH**STANDING TABLE

LENGTH 48"

DEPTH 48"

HEIGHT 38" - 42"

Dimensions indicated are approximate. Please contact us if you require clarification