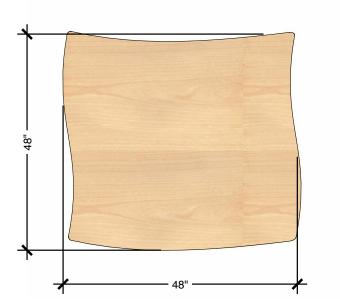

#### **Product features**

- · Standing table top: 48"x48"
- · Adjustable standing table legs: 38"-42"
- Floor glides

| 33" | Grade 3-5  |
|-----|------------|
| 36" | Grade 6-8  |
| 39" | Grade 9-10 |
| 42" | Grade 11+  |

### **TECHNICAL DRAWING**

**REACH**STANDING TABLE

LENGTH 48"

DEPTH 48"

HEIGHT 38" - 42"

Dimensions indicated are approximate. Please contact us if you require clarification