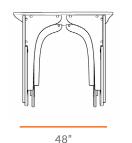

### **TECHNICAL DRAWING**

**REACH**STANDING TABLE

LENGTH 48"

DEPTH 48"

HEIGHT 38" - 42"

Dimensions indicated are approximate. Please contact us if you require clarification