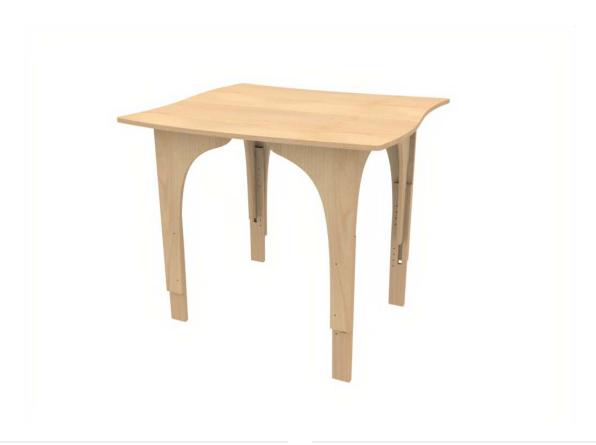

#### **Description**

The REACH-TAB-CV-4848-FM-38-42 standing table is the perfect addition to any space where collaboration and hands on learning are taking place. Whether it be a maker space, art studio, common area, or classroom these standing height tables come with a choice of two different size tops and standing height legs in 2 options to best fit your age range.

#### **Product features**

- · Standing table top: 48"x48"
- · Adjustable standing table legs: 38"-42"
- Floor glides

| 33" | Grade 3-5  |
|-----|------------|
| 36" | Grade 6-8  |
| 39" | Grade 9-10 |
| 42" | Grade 11+  |