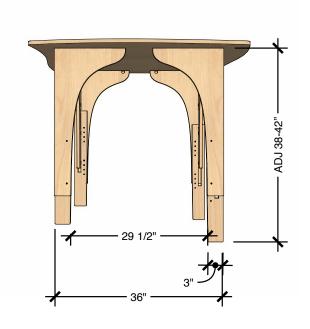

#### **Views**

Refer to Technical Sheet for more details.

### **TECHNICAL DRAWING**

**REACH**STANDING TABLE

LENGTH 48"

DEPTH 48"

HEIGHT 38" - 42"

Dimensions indicated are approximate. Please contact us if you require clarification