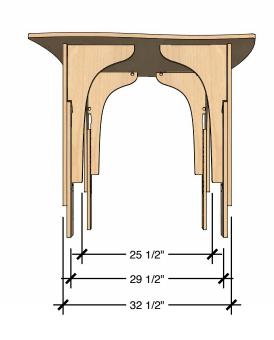

#### **Product features**

- · Standing table top: 48"x48"
- · Adjustable standing table legs: 38"-42"
- Floor glides

| 33" | Grade 3-5  |
|-----|------------|
| 36" | Grade 6-8  |
| 39" | Grade 9-10 |
| 42" | Grade 11+  |

### **TECHNICAL DRAWING**

**REACH**STANDING TABLE

LENGTH 48"

DEPTH 48"

HEIGHT 38" - 42"

Dimensions indicated are approximate. Please contact us if you require clarification